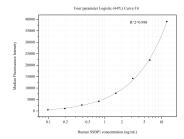

## Selected Validation Data

Cytometric bead array standard curve of MP50750-4, SSBP1 Monoclonal Matched Antibody Pair, PBS Only. Capture antibody: 67582-5-PBS. Detection antibody: 67582-7-PBS. Standard:Ag29976. Range: 0.098-12.5 ng/mL