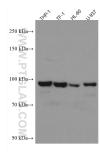

## **Selected Validation Data**

Various lysates were subjected to SDS PAGE followed by western blot with 67524-1-lg (FES antibody) at dilution of 1:5000 incubated at room temperature for 1.5 hours. This data was developed using the same antibody clone with 67524-1-PBS in a different storage buffer formulation.