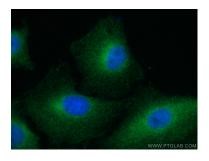

Immunofluorescent analysis of (4% PFA) fixed A549 cells using 67524-1-lg (FES antibody), at dilution of 1:300 and CoraLite® 488-Conjugated AffiniPure Goat Anti-Mouse IgC(IH+L). This data was developed using the same antibody clone with 67524-1-PBS in a different storage buffer formulation.