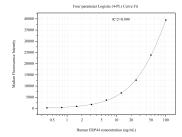

## Selected Validation Data

Cytometric bead array standard curve of MP50988-1, ERP44 Monoclonal Matched Antibody Pair, PBS Only. Capture antibody: 67426-2-PBS. Detection antibody: 67426-3-PBS. Standard:Ag8818. Range: 0.391-100 ng/mL