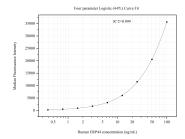

Cytometric bead array standard curve of MP50988-2, ERP44 Monoclonal Matched Antibody Pair, PBS Only. Capture antibody: 67426-2-PBS. Detection antibody: 67426-4-PBS. Standard:Ag8818. Range: 0.391-100 ng/mL