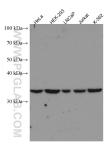

## Selected Validation Data

Various lysates were subjected to SDS PAGE followed by western blot with 67415-1-Ig (Cyclin C antibody) at dilution of 1:5000 incubated at room temperature for 1.5 hours. This data was developed using the same antibody clone with 67415-1-PBS in a different storage buffer formulation.