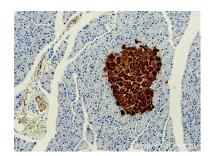

## **Selected Validation Data**

Immunohistochemical analysis of paraffinembedded rat pancreas tissue slide using 67284-1-Ig (Insulin1 antibody) at dilution of 1:10000 (under 10x lens). Heat mediated antigen retrieval with Tris-EDTA buffer (pH 9.0). This data was developed using the same antibody clone with 67284-1-PBS in a different storage buffer formulation.