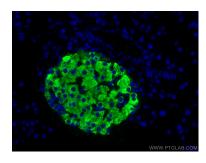

Immunofluorescent analysis of (4% PFA) fixed rat pancreas tissue using Ins1 antibody (67284-1-lg, Clone: 3A11C1) at dilution of 1:200 and CoraLite® 488-Conjugated AffiniPure Goat Anti-Mouse IgG(H+L). This data was developed using the same antibody clone with 67284-1-PBS in a different storage buffer formulation.