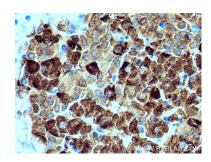

Immunohistochemical analysis of paraffinembedded rat pancreas tissue slide using 67284-1-Ig (Insulin1 antibody) at dilution of 1:10000 (under 40x lens). Heat mediated antigen retrieval with Tris-EDTA buffer (pH 9.0). This data was developed using the same antibody clone with 67284-1-PBS in a different storage buffer formulation.