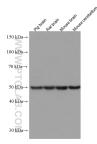

## Selected Validation Data

Various lysates were subjected to SDS PAGE followed by western blot with 67282-1-Ig (DLX3 antibody) at dilution of 1:5000 incubated at room temperature for 1.5 hours. This data was developed using the same antibody clone with 67282-1-PBS in a different storage buffer formulation.