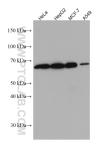

## Selected Validation Data

Various lysates were subjected to SDS PAGE followed by western blot with 67209-1-Ig (DTX2 antibody) at dilution of 1:3000 incubated at room temperature for 1.5 hours. This data was developed using the same antibody clone with 67209-1-PBS in a different storage buffer formulation.