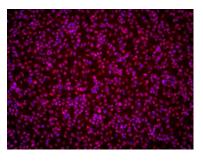

## Selected Validation Data

Various lysates were subjected to SDS PAGE followed by western blot with 67197-1-Ig (SIN3A antibody) at dilution of 1:5000 incubated at room temperature for 1.5 hours. This data was developed using the same antibody clone with 67197-1-PBS in a different storage buffer formulation. Immunofluorescent analysis of (4% PFA) fixed U2OS cells using SIN3A antibody (67197-1-Ig, Clone: 2B12E8) at dilution of 1:2500 and Multi-rAb CoraLite® Plus 594-Goat Anti-Mouse Recombinant Secondary Antibody (H+L) (Cat.NO. RGAM004). This data was developed using the same antibody clone with 67197-1-PBS in a different storage buffer formulation.