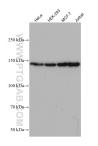

## Selected Validation Data

Various lysates were subjected to SDS PAGE followed by western blot with 67197-1-Ig (SIN3A antibody) at dilution of 1:5000 incubated at room temperature for 1.5 hours. This data was developed using the same antibody clone with 67197-1-PBS in a different storage buffer formulation. Immunofluorescent analysis of (4% PFA) fixed U2OS cells using SIN3A antibody (67197-1-Ig, Clone: 2B12E8) at dilution of 1:2500 and Multi-rAb CoraLite® Plus 594-Goat Anti-Mouse Recombinant Secondary Antibody (H+L) (Cat.NO. RGAM004). This data was developed using the same antibody clone with 67197-1-PBS in a different storage buffer formulation.