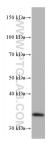

# Selected Validation Data

LNCaP cells were subjected to SDS PAGE followed by western blot with 67125-1-lg (EHF antibody) at dilution of 1:3000 incubated at room temperature for 1.5 hours. This data was developed using the same antibody clone with 67125-1-PBS in a different storage buffer formulation.