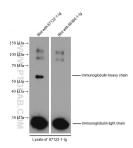

## Selected Validation Data

67122-1-Ig was lysised and subjected to SDS-PAGE followed by western blot with 67122-1-Ig and isotype control antibody 66360-1-Ig at dilution of 1:5000 incubated at room temperature for 1.5 hours. HRP-goat anti-mouse kappa chain secondary antibody was used for detection. This data was developed using the same antibody clone with 67122-1-PBS in a different storage buffer formulation.