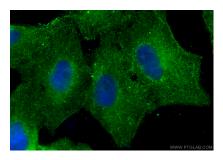

Immunofluorescent analysis of (4% PFA) fixed A549 cells using LILRB4 antibody (67119-1-lg, Clone: 1C8E1) at dilution of 1:400 and Multi-rAb CoraLite ® Plus 488-Goat Anti-Mouse Recombinant Secondary Antibody (H+L) (RGAM002). This data was developed using the same antibody clone with 67119-1-PBS in a different storage buffer formulation.