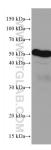

## **Selected Validation Data**

MCF-7 cells were subjected to SDS PAGE followed by western blot with 67119-1-1g (LILRB4 antibody) at dilution of 1:2000 incubated at room temperature for 1.5 hours. This data was developed using the same antibody clone with 67119-1-PBS in a different storage buffer formulation.