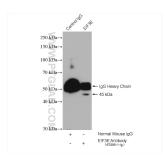

## **Selected Validation Data**

IP result of anti-EIF3E (IP:67095-1-Ig, 5ug; Detection:67095-1-Ig 1:2000) with HeLa cells lysate 1600 ug. This data was developed using the same antibody clone with 67095-1-PBS in a different storage buffer formulation.