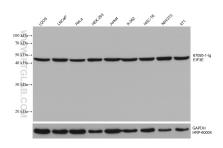

Various lysates were subjected to SDS PAGE followed by western blot with 67095-1-lg (EIF3E antibody) at dilution of 1:50000 incubated at room temperature for 1.5 hours. The membrane was stripped and reblotted with HRP-conjugated GAPDH Monoclonal antibody (HRP-60004) as loading control. This data was developed using the same antibody clone with 67095-1-PBS in a different storage buffer formulation.