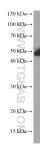

> Observed MW: 58 kDa

**Applications** 

**Tested Applications:** WB, IF, Indirect ELISA Species Specificity:

Human

Storage

Storage: Store at -80°C. Storage Buffer: PBS Only

## **Selected Validation Data**

human placenta tissue were subjected to SDS PAGE followed by western blot with 67031-1-Ig (HAI-1 antibody) at dilution of 1:900 incubated at room temperature for 1.5 hours. This data was developed using the same antibody clone with 67031-1-PBS in a different storage buffer formulation.