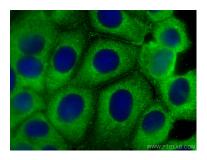

Immunofluorescent analysis of (-20°C Methanol) fixed MCF-7 cells using HAI-1 antibody (67031-1-Ig, Clone: 2H2D8) at dilution of 1:800 and Coralite®488-Conjugated AffiniPure Goat Anti-Mouse IgG(H+L). This data was developed using the same antibody clone with 67031-1-PBS in a different storage buffer formulation.