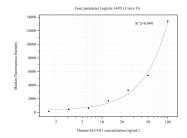

Cytometric bead array standard curve of MP50547-3, SLC4A1 Monoclonal Matched Antibody Pair, PBS Only. Capture antibody: 66984-4-PBS. Detection antibody: 66984-3-PBS. Standard:Ag28058. Range: 1.563-100 ng/mL