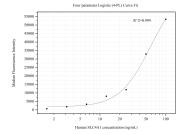

## Selected Validation Data

Cytometric bead array standard curve of MP50547-2, SLC4A1 Monoclonal Matched Antibody Pair, PBS Only. Capture antibody: 66984-4-PBS. Detection antibody: 66984-5-PBS. Standard:Ag28058. Range: 1.563-100 ng/mL