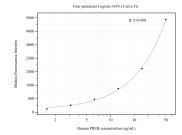

## **Selected Validation Data**

Cytometric bead array standard curve of MP50675-1, PREB Monoclonal Matched Antibody Pair, PBS Only. Capture antibody: 66981-2-PBS. Detection antibody: 66981-3-PBS. Standard:Ag28549. Range: 1.563-50 ng/mL