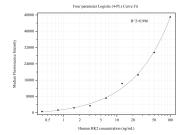

## Selected Validation Data

Cytometric bead array standard curve of MP50448-1, HK2 Monoclonal Matched Antibody Pair, PBS Only. Capture antibody: 66974-2-PBS. Detection antibody: 66974-3-PBS. Standard:Ag16895. Range: 0.391-100 ng/mL