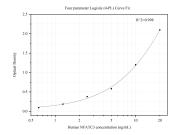

## Selected Validation Data

Sandwich ELISA standard curve of MP50022-1, NFATC3 Monoclonal Matched Antibody Pair, PBS Only. Capture antibody: 66924-2-PBS. Detection antibody: HRP-conjugated 66924-1-PBS. Standard: Ag27306. Range: 0.625-20 ng/mL