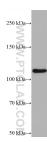

Observed MW: 115-120 kDa

**Applications** 

**Tested Applications:** WB, Indirect ELISA

Species Specificity: Human

Storage

Storage: Store at -80°C.

Storage Buffer: PBS Only

**Purification Method:** 

## Selected Validation Data

A431 cells were subjected to SDS PAGE followed by western blot with 66906-1-lg (Integrin alpha-6 antibody) at dilution of 1:3000 incubated at room temperature for 1.5 hours. This data was developed using the same antibody clone with 66906-1-PBS in a different storage buffer formulation.