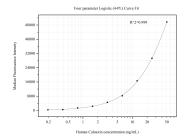

## Selected Validation Data

Cytometric bead array standard curve of MP50746-1, Calnexin Monoclonal Matched Antibody Pair, PBS Only. Capture antibody: 66903-2-PBS. Detection antibody: 66903-3-PBS. Standard:Ag25535. Range: 0.195-50 ng/mL