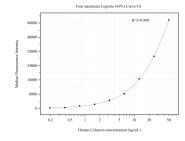

## Selected Validation Data

Cytometric bead array standard curve of MP50746-1, Calnexin Monoclonal Matched Antibody Pair, PBS Only. Capture antibody: 66903-2-PBS. Detection antibody: 66903-3-PBS. Standard:Ag25535. Range: 0.195-50 ng/mL