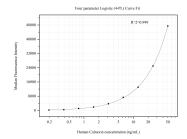

Cytometric bead array standard curve of MP50746-2, Calnexin Monoclonal Matched Antibody Pair, PBS Only. Capture antibody: 66903-2-PBS. Detection antibody: 66903-4-PBS. Standard:null. Range: null.