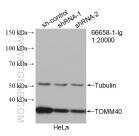

## Selected Validation Data

WB result of TOMM40 antibody (66658-1-Ig; 1:20000; incubated at room temperature for 1.5 hours) with sh-Control and sh-TOMM40 transfected HeLa cells. This data was developed using the same antibody clone with 66658-1-PBS in a different storage buffer formulation. Various lysates were subjected to SDS PAGE followed by western blot with 66658-1-Ig (TOMM40 antibody) at dilution of 1:20000 incubated at room temperature for 1.5 hours. The membrane was stripped and reblotted with HRP-conjugated Lamin B1 Monoclonal antibody (HRP-66095) as loading control. This data was developed using the same antibody clone with 66658-1-PBS in a different storage buffer formulation. Immunofluorescent analysis of (4% PFA) fixed HepG2 cells using 66658-1-Ig (TOMM40 antibody) at dilution of 1:100 and CoraLite488-Conjugated Goat Anti-Mouse IgG(H+L). This data was developed using the same antibody clone with 66658-1-PBS in a different storage buffer formulation.