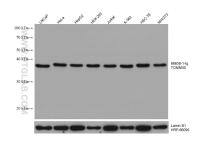

## Selected Validation Data

WB result of TOMM40 antibody (66658-1-Ig; 1:20000; incubated at room temperature for 1.5 hours) with sh-Control and sh-TOMM40 transfected HeLa cells. This data was developed using the same antibody clone with 66658-1-PBS in a different storage buffer formulation. Various lysates were subjected to SDS PAGE followed by western blot with 66658-1-Ig (TOMM40 antibody) at dilution of 1:20000 incubated at room temperature for 1.5 hours. The membrane was stripped and reblotted with HRP-conjugated Lamin B1 Monoclonal antibody (HRP-66095) as loading control. This data was developed using the same antibody clone with 66658-1-PBS in a different storage buffer formulation. Immunofluorescent analysis of (4% PFA) fixed HepG2 cells using 66658-1-Ig (TOMM40 antibody) at dilution of 1:100 and CoraLite488-Conjugated Goat Anti-Mouse IgG(H+L). This data was developed using the same antibody clone with 66658-1-PBS in a different storage buffer formulation.