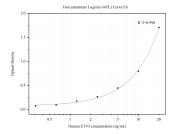

## Selected Validation Data

Sandwich ELISA standard curve of MP50024-1, ETV5 Monoclonal Matched Antibody Pair, PBS Only. Capture antibody: 66657-1-PBS. Detection antibody: HRP-conjugated 66657-2-PBS. Standard: Ag3708. Range: 0.313-20 ng/m.