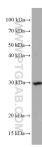

Observed MW: 30-32 kDa

Protein G purification CloneNo.:

2B1E8

**Purification Method:** 

**Applications** 

**Tested Applications:** WB, Indirect ELISA

Species Specificity: Human, Mouse

Storage

## Selected Validation Data

THP-1 cells were subjected to SDS PAGE followed by western blot with 66640-1-Ig (CD302 antibody) at dilution of 1:3000 incubated at room temperature for 1.5 hours. This data was developed using the same antibody clone with 66640-1-PBS in a different storage buffer formulation.