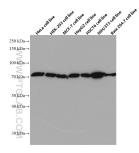

## **Selected Validation Data**

Various lysates were subjected to SDS PAGE followed by western blot with 66577-1-lg (SLC9A9 antibody) at dilution of 1:5000 incubated at room temperature for 1.5 hours. This data was developed using the same antibody clone with 66577-1-PBS in a different storage buffer formulation.