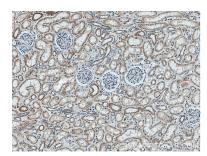

Immunohistochemical analysis of paraffinembedded human kidney tissue slide using 66577-1-Ig (SLC9A9 antibody) at dilution of 1:500 (under 10x lens. Heat mediated antigen retrieval with Tris-EDTA buffer (pH 9.0). This data was developed using the same antibody clone with 66577-1-PBS in a different storage buffer formulation.