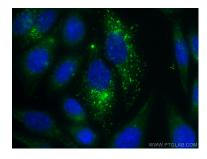

Immunofluorescent analysis of (-20°C Ethanol) fixed HepG2 cells using SLC9A9 antibody (66577-1-1g, Clone: 188D9) at dilution of 1:800 and CoraLite® 488-Conjugated AffiniPure Goat Anti-Mouse IgG(H+L). This data was developed using the same antibody clone with 66577-1-PBS in a different storage buffer formulation.