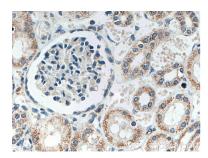

Immunohistochemical analysis of paraffinembedded human kidney tissue slide using 66577-1-Ig (SLC9A9 antibody) at dilution of 1:500 (under 40x lens. Heat mediated antigen retrieval with Tris-EDTA buffer (pH 9.0). This data was developed using the same antibody clone with 66577-1-PBS in a different storage buffer formulation.