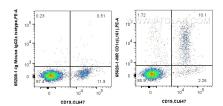

## Selected Validation Data

1x10^6 human peripheral blood lymphocytes were surface stained with 0.25 ug Anti-Human CD1c (L161) Mouse IgG2a Recombinant Antibody (65626-1-MR, Clone: L161) or Mouse IgG2a Isotype Control (C1.18.4) (65208-1-Ig, Clone: C1.18.4) and PE-conjugated Goat Anti-Mouse IgG. Cells were co-stained with CoraLite® Plus 647 Anti-Human CD19. Cells were not fixed. This data was developed using the same antibody clone with 65626-1-PBS in a