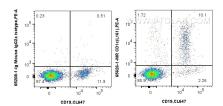

## **Selected Validation Data**

1x10^6 human peripheral blood lymphocytes were surface stained with 0.25 ug Anti-Human CD1c (L161) Mouse IgG2a Recombinant Antibody (65626-1-MR, Clone: L161) or Mouse IgG2a Isotype Control (C1.18.4) (65208-1-Ig, Clone: C1.18.4) and PEconjugated Goat Anti-House IgG. Cells were costained with CoraLite® Plus 647 Anti-Human CD19. Cells were not fixed.