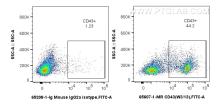

## Selected Validation Data

1x10<sup>^</sup>6 rat splenocytes were surface stained with 0.25 ug Anti-Rat CD43 Mouse IgG2a Recombinant Antibody (65607-1-MR, Clone: W3/13) or Mouse IgG2a Isotype Control (65208-1-Ig, Clone: C1.18.4) and FITC anti-Mouse IgG2a Antibody. Cells were not fixed.