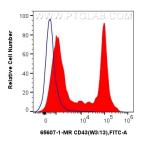

1x10<sup>^6</sup> rat splenocytes were surface stained with 0.25 ug Anti-Rat CD43 Mouse IgG2a Recombinant Antibody (65607-1-MR, Clone: W3/13) (red) or Mouse IgG2a Isotype Control (65208-1-Ig, Clone: C1.18.4) (blue) and FITC anti-Mouse IgG2a Antibody. Cells were not fixed.