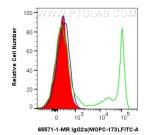

## **Selected Validation Data**

1x10^6 human PBMCs were surface stained with 0.2 ug Mouse IgG2a Isotype Control (MOPC-173) Recombinant Antibody (65571-1-MR, Clone:MOPC-173) and CoraLite® 488-Conjugated AffiniPure Goat Anti-Mouse IgG(H+L) (SA00013-1)(red), or 0.2 ug Mouse IgG2a Isotype Control (MOPC-173) (65244-1-Ig, Clone: MOPC-173) (blue), or 0.2 ug Anti-Human CD8 (UCHT4) (65204-1-Ig, Clone: UCHT4)(green). Cells were not fixed. Lymphocytes were gated.