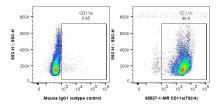

## Selected Validation Data

1x10^6 human PBMCs were surface stained with 0.25 ug Anti-Human CD11a (65527-1-MR, Clone:TS2/4) or 0.25 ug Mouse IgG1 Isotype Control (MOPC-21) (65124-1-Ig, Clone: MOPC-21), and CoraLite®488-Conjugated AffiniPure Goat Anti-Mouse IgG(H+L) (SA00013-1). Cells were not fixed.