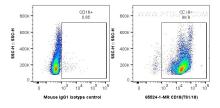

## Selected Validation Data

1x10<sup>^6</sup> human PBMCs were surface stained with 0.25 ug Anti-Human CD18 (65524-1-MR, Clone:TS1/18) or 0.25 ug Mouse IgG1 Isotype Control (MOPC-21) (65124-1-Ig, Clone: MOPC-21), and Coralite®488-Conjugated AffiniPure Goat Anti-Mouse IgG(H+L) (SA00013-1). Cells were not fixed.