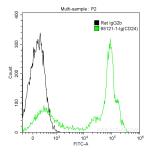

### Selected Validation Data

1X10^6 BALB/c mouse splenocytes were surface stained with 0.5 ug Anti-Mouse CD24 (65121-1-lg, Clone: M1/69) and FITC anti-rat IgG2b Antibody at dilution 1:200 (green), or stained with 0.5 ug isotype control and FITC anti-rat IgG2b Antibody at dilution 1:200 (black). Cells were not fixed.