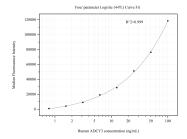

Cytometric bead array standard curve of MP50823-4, ADCY3 Monoclonal Matched Antibody Pair, PBS Only. Capture antibody: 60581-3-PBS. Detection antibody: 60581-5-PBS. Standard:Ag25859. Range: 0.781-100 ng/mL