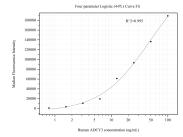

## Selected Validation Data

Cytometric bead array standard curve of MP50823-2, ADCY3 Monoclonal Matched Antibody Pair, PBS Only. Capture antibody: 60581-3-PBS. Detection antibody: 60581-2-PBS. Standard:Ag25859. Range: 0.781-100 ng/ml.