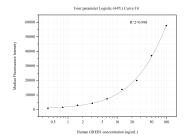

## Selected Validation Data

Cytometric bead array standard curve of MP50752-4, GREB1 Monoclonal Matched Antibody Pair, PBS Only. Capture antibody: 60532-1-PBS. Detection antibody: 60532-5-PBS. Standard:Ag29941. Range: 0.391-100 ng/mL