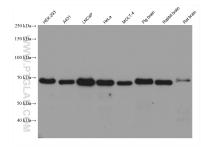

## **Selected Validation Data**

Various lysates were subjected to SDS PAGE followed by western blot with 60495-1-lg (Ubiquilin 2 antibody) at dilution of 1:10000 incubated at room temperature for 1.5 hours. This data was developed using the same antibody clone with 60495-1-PBS in a different storage buffer formulation.