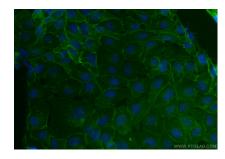

Immunofluorescent analysis of (4% PFA) fixed A431 cells using Ubiquilin 2 antibody (60495-1-lg, Clone: 1A6D11) at dilution of 1:400 and Coralite®488-Conjugated Goat Anti-Mouse IgG(H+L) (5A00013-1). This data was developed using the same antibody clone with 60495-1-PBS in a different storage buffer formulation.