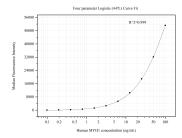

## Selected Validation Data

Cytometric bead array standard curve of MP50449-5, MYH1 Monoclonal Matched Antibody Pair, PBS Only. Capture antibody: 60421-3-PBS. Detection antibody: 60421-4-PBS. Standard:Ag27992. Range: 0.098-100 ng/mL.