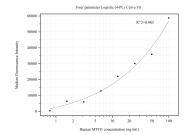

## Selected Validation Data

Cytometric bead array standard curve of MP50449-4, MYH1 Monoclonal Matched Antibody Pair, PBS Only. Capture antibody: 60421-1-PBS. Detection antibody: 60421-2-PBS. Standard:Ag27992. Range: 0.781-100 ng/mL