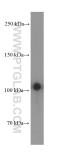

## Selected Validation Data

HeLa cells were subjected to SDS PAGE followed by western blot with 60155-2-1g (EPHA 1-specific antibody at dilution of 1:3000 incubated at room temperature for 1.5 hours. Immunohistochemical analysis of paraffinembedded human breast cancer tissue slide using 60155-2-Ig (EPHA1-specific antibody at dilution of 1:200 (under 10x lens). Heat mediated antigen retrieval with Tris-EDTA buffer (pH 9.0).

Immunohistochemical analysis of paraffinembedded human breast cancer tissue slide using 60155-2-1g (EPHA1-specific antibody at dilution of 1:200 (under 40x lens). Heat mediated antigen retrieval with Tris-EDTA buffer (pH 9.0).