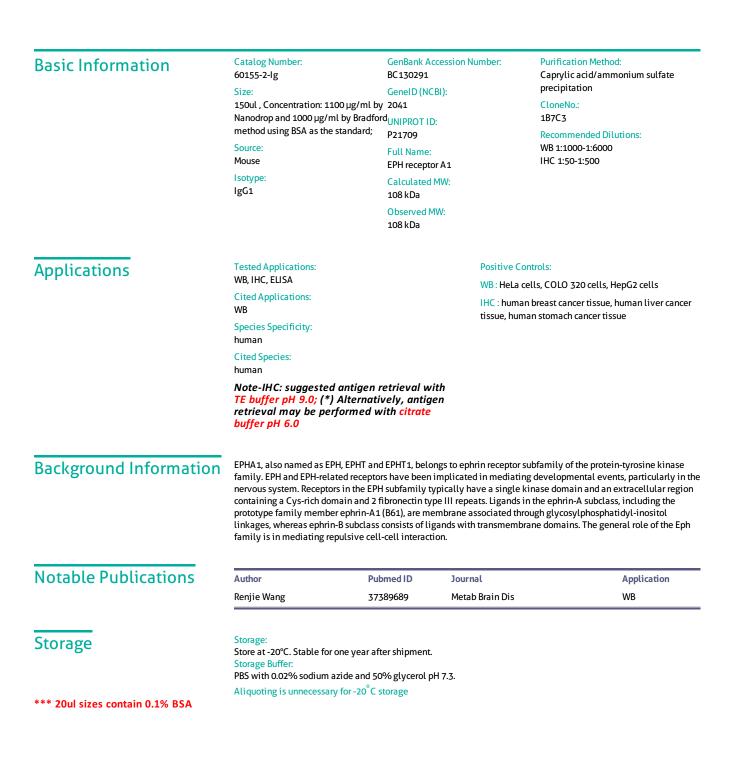

## Selected Validation Data

HeLa cells were subjected to SDS PAGE followed by western blot with 60155-2-1g (EPHA 1-specific antibody at dilution of 1:3000 incubated at room temperature for 1.5 hours. Immunohistochemical analysis of paraffinembedded human breast cancer tissue slide using 60155-2-Ig (EPHA1-specific antibody at dilution of 1:200 (under 10x lens). Heat mediated antigen retrieval with Tris-EDTA buffer (pH 9.0).