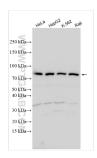

Positive Controls:

WB: HeLa cells, HepG2 cells, K-562 cells, Raji cells

**Purification Method:** 

WB 1:1000-1:4000

Antigen affinity Purification

Recommended Dilutions:

Storage

Storage:

## Selected Validation Data

Various lysates were subjected to SDS PAGE followed by western blot with 32278-1-AP (SEC23B antibody) at dilution of 1:2000 incubated at room temperature for 1.5 hours.