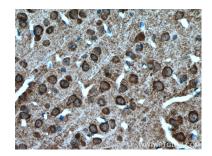

Immunohistochemical analysis of paraffinembedded mouse brain tissue slide using 27197-1-AP (SLC4A10 antibody) at dilution of 1:200 (under 40x lens. Heat mediated antigen retrieval with Tris-EDTA buffer (pH 9.0).