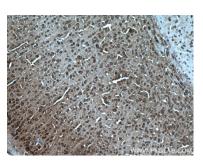

Immunohistochemical analysis of paraffinembedded mouse brain tissue slide using 27197-1-AP (SLC4A10 antibody) at dilution of 1:200 (under 10x lens. Heat mediated antigen retrieval with Tris-EDTA buffer (pH 9.0).