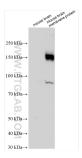

## Selected Validation Data

Boiled and 37°C incubated mouse brain tissues were subjected to SDS PAGE followed by western blot with 27197-1-AP (SLC4A10 antibody) at dilution of 1:2000 incubated at room temperature for 1.5 hours.