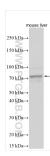

73 kDa

**Applications** 

**Tested Applications:** 

WB, ELISA

Species Specificity: human, mouse

Positive Controls:

WB: mouse liver tissue,

Storage

## **Selected Validation Data**

Various lysates were subjected to SDS PAGE followed by western blot with 24834-1-AP (LRRC4 antibody) at dilution of 1:2000 incubated at room temperature for 1.5 hours.