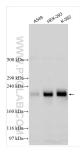

## Selected Validation Data

Various lysates were subjected to SDS PAGE followed by western blot with 23892-1-AP (N4BP2 antibody) at dilution of 1:1500 incubated at room temperature for 1.5 hours. This data was developed using the same antibody clone with 23892-1-PBS in a different storage buffer formulation.