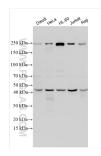

## Selected Validation Data

Various lysates were subjected to SDS PAGE followed by western blot with 14532-1-AP (RELT antibody) at dilution of 1:2000 incubated at room temperature for 1.5 hours. This data was developed using the same antibody clone with 14532-1-PBS in a different storage buffer formulation.