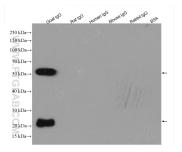

## Selected Validation Data

IgG proteins of various species were subjected to SDS PAGE followed by western blot with SA00001-4 (HRP-conjugated Rabbit Anti-Goat IgG(H+L) at dilution of 1:1000 incubated at room temperature for 1.5 hours.