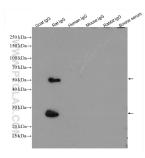

## Selected Validation Data

IgG proteins of various species were subjected to SDS PAGE followed by western blot with SA00001-15 (HRP-conjugated Goat Anti-Rat IgG(H+L) at dilution of 1:2000 incubated at room temperature for 1.5 hours.