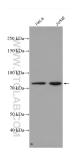

## Selected Validation Data

Various lysates were subjected to SDS PAGE followed by western blot with 26140-1-AP (ZBED1 antibody) at dilution of 1:3000 incubated at room temperature for 1.5 hours.