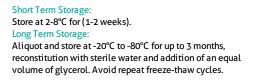

## Storage of Reconstituted Protein

**Reconstitution:** 

the volume used).

storage.

e coli.-derived, PGEX-4T, with N-terminal GST.

Please contact the lab for more information

Form:

Species:

human

Reconstitute at 0.25  $\mu$ g/ $\mu$ l in 200  $\mu$ l sterile water for short-term

After reconstitution with sterile water, if glycerol has no effect

If a different concentration is needed for your purposes please adjust the reconstitution volume as required (please note: the ion concentration of the final solution will vary according to

on subsequent experiments, it is recommended to add an equal volume of glycerol for long-term storage (see Stability