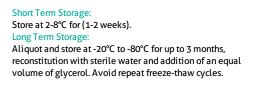

\mu l$  sterile water for short-term storage.

After reconstitution with sterile water, if glycerol has no effect on subsequent experiments, it is recommended to add an equal volume of glycerol for long-term storage (see Stability and Storage for more details).

If a different concentration is needed for your purposes please adjust the reconstitution volume as required (please note: the ion concentration of the final solution will vary according to the volume used).

Note: Centrifuge vial before opening. When reconstituting, gently pipet and wash down the sides of the vial to ensure full recovery of the protein into solution.

Store for up to 12 months at -20°C to -80°C as lyophilized powder.

#### Storage of Reconstituted Protein

**Stability and Storage** 

### Selected Validation Data



-43 kDa

74 kDa 66 kDa

43 kDa

28 kDa-

20 kDa

For technical support and original validation data for this product please contact:T: 1 (888) 4PTGLAB (1-888-478-4522)E : proteintech@ptglab.com W:(toll free in USA), or 1(312) 455-8498ptglab.com(outside USA)(total free in USA)

This product is exclusively available under Proteintech Group brand and is not available to purchase from any other manufacturer.