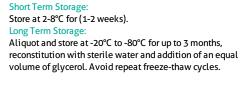

\mu l$  sterile water for short-term storage.

After reconstitution with sterile water, if glycerol has no effect on subsequent experiments, it is recommended to add an equal volume of glycerol for long-term storage (see Stability and Storage for more details).

If a different concentration is needed for your purposes please adjust the reconstitution volume as required (please note: the ion concentration of the final solution will vary according to the volume used).

Note: Centrifuge vial before opening. When reconstituting, gently pipet and wash down the sides of the vial to ensure full recovery of the protein into solution.

Store for up to 12 months at -20°C to -80°C as lyophilized powder.

#### Storage of Reconstituted Protein

**Stability and Storage** 

### Selected Validation Data



-42 kDa

74 kDa 66 kDa

43 kDa-

28 kDa-

20 kDa

For technical support and original validation data for this product please contact:T: 1 (888) 4PTGLAB (1-888-478-4522)E : proteintech@ptglab.com W:(toll free in USA), or 1(312) 455-8498ptglab.com(outside USA)(outside USA)

This product is exclusively available under Proteintech Group brand and is not available to purchase from any other manufacturer.