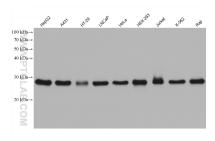

## Selected Validation Data

Various lysates were subjected to SDS PAGE followed by western blot with 68556-1-1g (MRPL24 antibody) at dilution of 1:10000 incubated at room temperature for 1.5 hours.