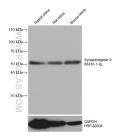

## Selected Validation Data

Various lysates were subjected to SDS PAGE followed by western blot with 68430-1-lg (Synaptotagmin-9 antibody) at dilution of 1:20000 incubated at room temperature for 1.5 hours.